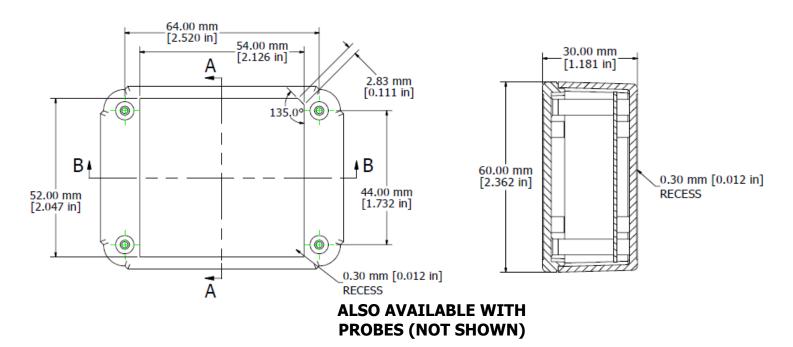

## **SievaSensors – Temperature Sensor**

completely integrated environmental sensing

Top View Side View